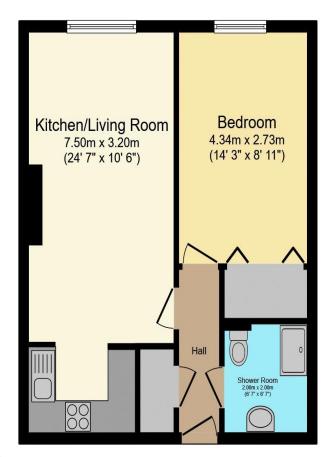

# Visit us at retirementhomesearch.co.uk

Total floor area 46.0 m<sup>2</sup> (495 sq.ft.) approx

This floor plan is for illustrative purposes only. It is not drawn to scale. Any measurements, floor areas (including any total floor area), openings and orientation are approximate. No details are guaranteed, they cannot be relied upon for any purpose and they do not form part of any agreement. No liability is taken for any error, omission or misstatement. A party must rely upon its own inspection(s). Powered by www.focalagent.com